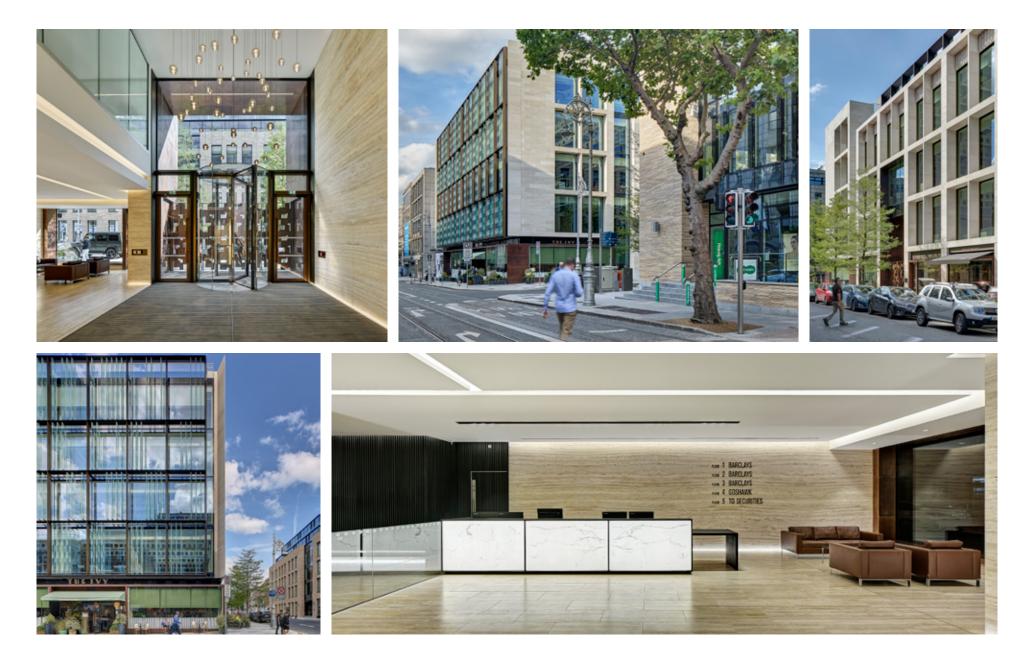

STONE SYSTEMS

Engaging in over 30 years of experience Stone Systems have become the largest natural stone contractor in Ireland. With an outstanding track record. Stone Systems have created world-class architectural stone buildings. Our dedication and passion have ensured our success thus far. Stone Systems offer the following to our clients:

SELECTIONS

TERMINAL 2, DUBLIN AIRPORT