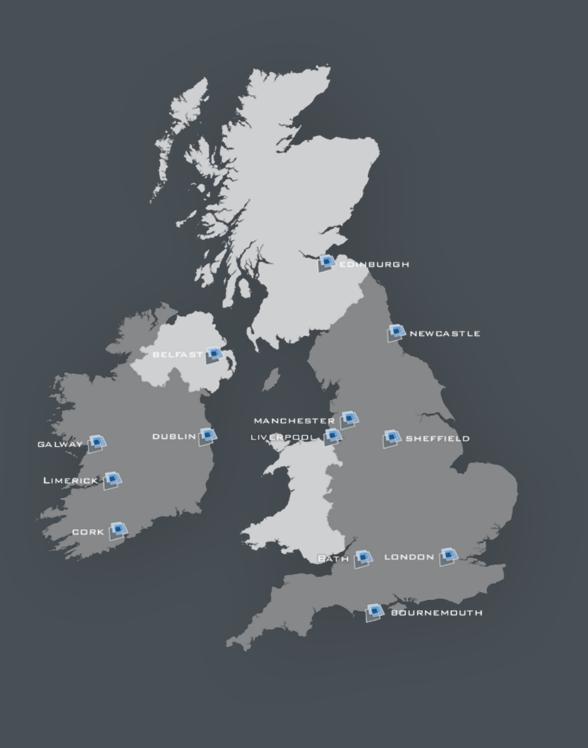

STONE SYSTEMS

Engaging in over 30 years of experience Stone Systems have become the largest natural stone contractor in Ireland. With an outstanding track record. Stone Systems have created world-class architectural stone buildings. Our dedication and passion have ensured our success thus far. Stone Systems offer the following to our clients: