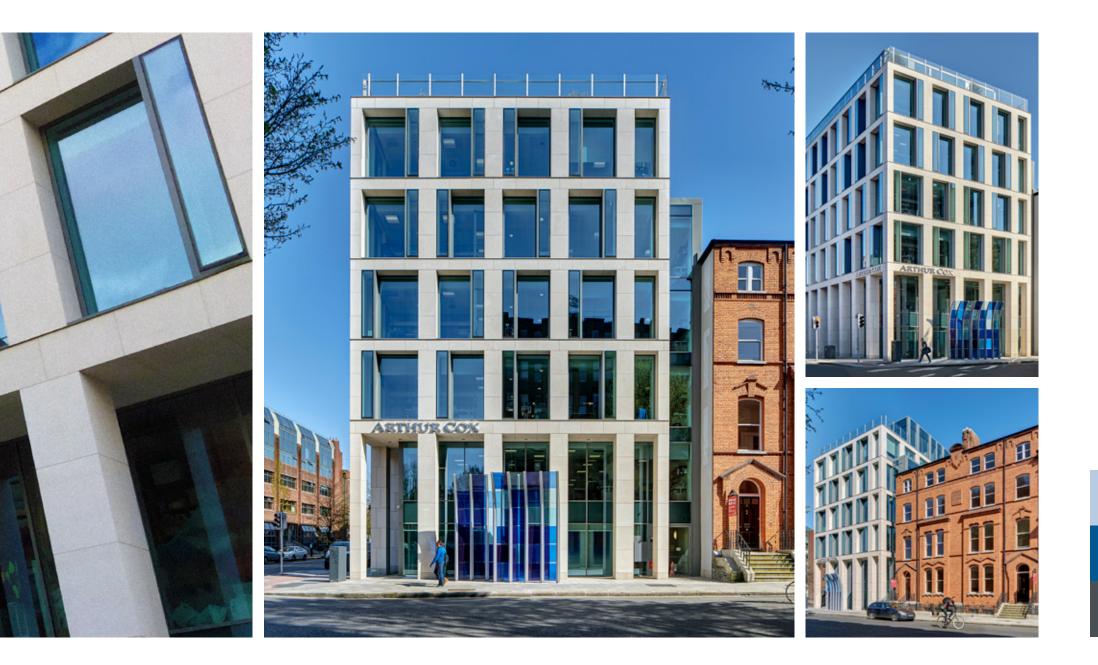

STONE SYSTEMS

Engaging in over 30 years of experience Stone Systems have become the largest natural stone contractor in Ireland. With an outstanding track record. Stone Systems have created world-class architectural stone buildings. Our dedication and passion have ensured our success thus far. Stone Systems offer the following to our clients: