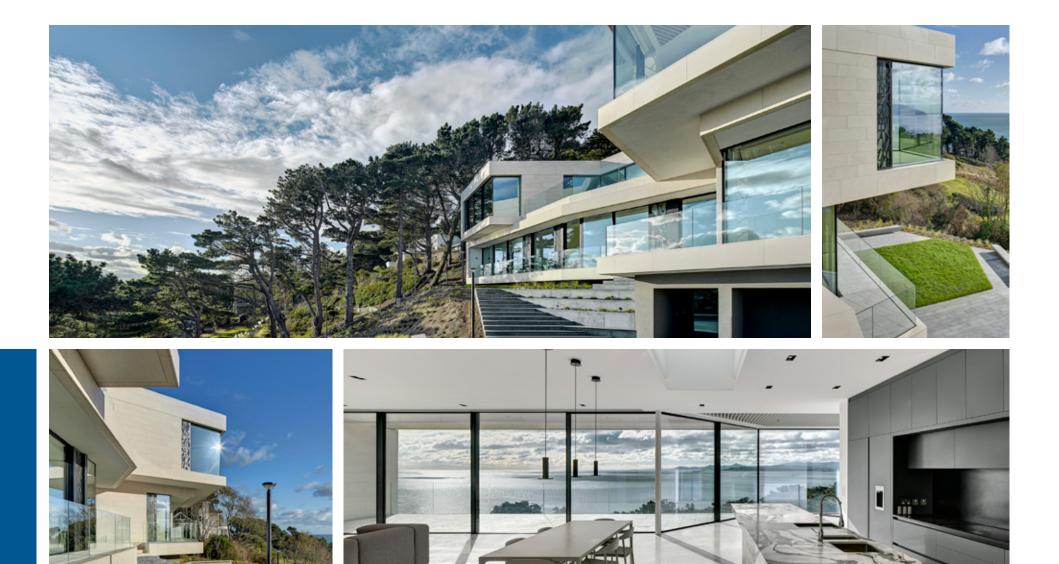

STONE SYSTEMS

Engaging in over 30 years of experience Stone Systems have become the largest natural stone contractor in Ireland. With an outstanding track record. Stone Systems have created world-class architectural stone buildings. Our dedication and passion have ensured our success thus far. Stone Systems offer the following to our clients: