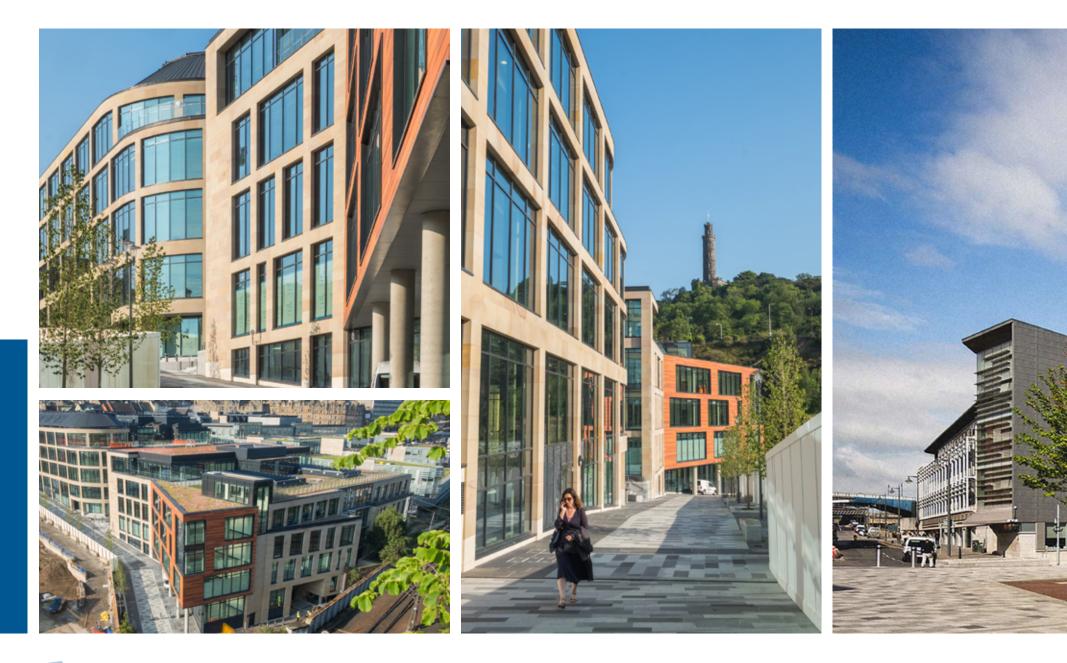

STONE SYSTEMS

Engaging in over 30 years of experience Stone Systems have become the largest natural stone contractor in Ireland. With an outstanding track record. Stone Systems have created world-class architectural stone buildings. Our dedication and passion have ensured our success thus far. Stone Systems offer the following to our clients: