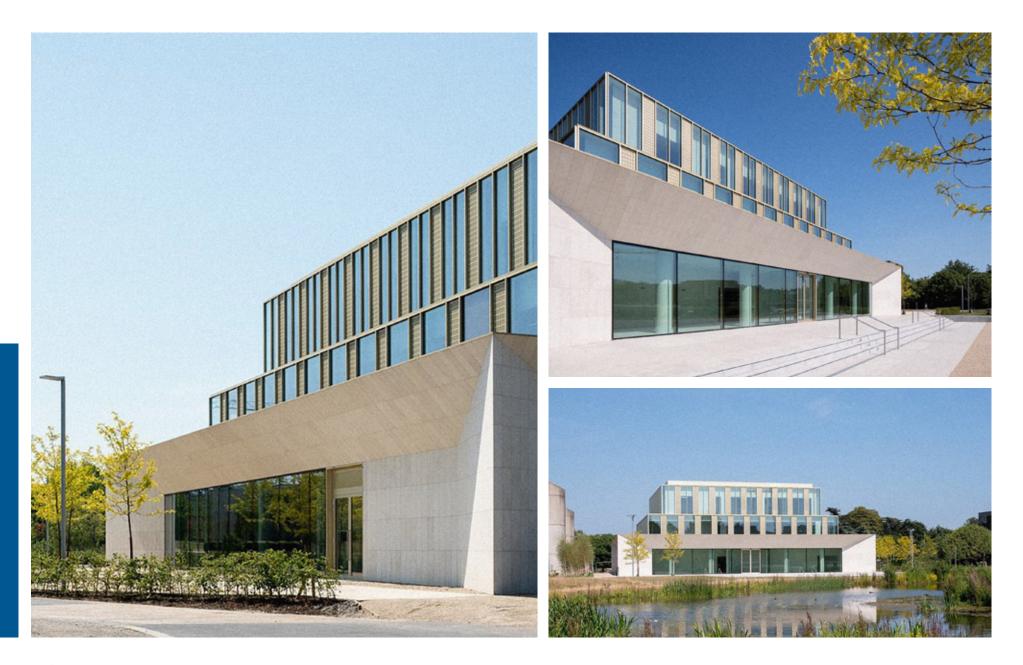

STONE SYSTEMS

Engaging in over 30 years of experience Stone Systems have become the largest natural stone contractor in Ireland. With an outstanding track record. Stone Systems have created world-class architectural stone buildings. Our dedication and passion have ensured our success thus far. Stone Systems offer the following to our clients: